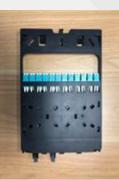

#### **HD Plastic Cassettes and Panels - Available Now**

High Density Plastic Cassette saves space - only a fraction of the weight of traditional metallic cassettes. MTP Pro connector in the cassette allows for field pin and polarity change.

1U Panel houses 6 cassettes and allows for up to 144 fiber cords with integrated cable management 2U Panel can accommodate 12 cassettes.