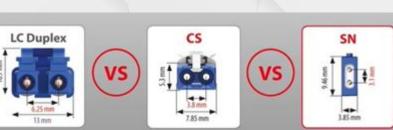

#### MTP Pro Fiber Patch Cords - Available Now

Allows for real-time polarity and pin changes in the field Convenient feature when end user doesn't know polarity of the backbone cabling

 $Optimized \ for \ 400G \ Next \ Generation \ Hyperscale \ data \ centers$ 

LC style ferrule increase reliability

40% size reduction compared to LC Duplex connector; Doubles the density in patch panel compared to LC

Push/Pull tab for superior manageability in high density applications

#### SN Patch Cords (3.1mm pitch) - Available Now

Optimized for 400G Next Generation Hyperscale data centers

Proven 1.25mm ferrule technology

Up to 160 Duplex ports in a 1U footprint (vs. 72 with LC connector)

Designed for OSPF/QSPF-DD breakout application (4 Duplex connectors (8 fibers) in

a OSPF-OSPF-DD)