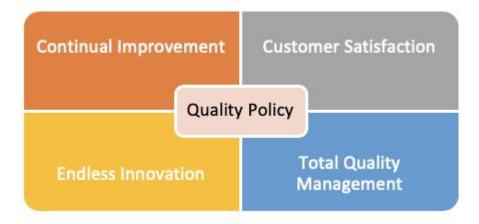

## **Quality Policy**

The Core of the QMS

#### Act - 2021 Q3 - 2022 Q3

Operate using the QMS, auditing and adjusting as necessary to continually improve. Focus on customer satisfaction, endless innovation, and total quality management. Confirm through re-audit.

#### Repeat - 2022 Q4 and beyond

The Quality policy is exemplified each and every day in all facets of the organization and shows itself readily to all customers and prospects.