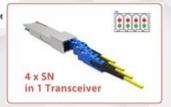

#### SN Patch Cords (3.1mm pitch) - Available Now

Optimized for 400G Next Generation Hyperscale data centers

Proven 1.25mm ferrule technology

Up to 160 Duplex ports in a 1U footprint (vs. 72 with LC connector)

Designed for OSPF/QSPF-DD breakout application (4 Duplex connectors (8 fibers) in

a OSPF-OSPF-DD)