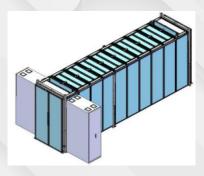

#### Free standing Cold Aisle Containment

Not dependent on cabinet or ceiling -provides the ultimate flexibility to build the containment Specially designed extension rail - one SKU fits all major containment width and height Demo unit to be built in Reno at the end of Jan - targeting March release date

#### Prefabricated hot aisle containment

One solution to fit all - hang from ceiling, support from cabinet or free standing Rugged, lightweight, specially designed aluminum extrusions Easy for field modifications (to any size)
Under validation process, available for sale in March