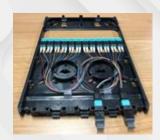

#### **HD Plastic Cassettes and Panels - Available Now**

High Density Plastic Cassette saves space - only a fraction of the weight of traditional metallic cassettes. MTP Pro connector in the cassette allows for field pin and polarity change.

1U Panel houses 6 cassettes and allows for up to 144 fiber cords with integrated cable management 2U Panel can accommodate 12 cassettes.