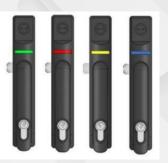

#### **HID Cabinet Door Lock**

Compatible with all frequency HID badge Card
Built-in Temp and Humidity sensor
4 color LED light indicate different door lock status
PDU version available for sale now; POE version available for sale in Feb