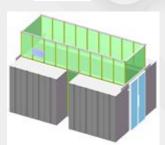

#### Free standing Cold Aisle Containment

Not dependent on cabinet or ceiling -provides the ultimate flexibility to build the containment Specially designed extension rail - one SKU fits all major containment width and height Demo unit to be built in Reno at the end of Jan - targeting March release date

#### Prefabricated hot aisle containment

One solution to fit all - hang from ceiling, support from cabinet or free standing Rugged, lightweight, specially designed aluminum extrusions Easy for field modifications (to any size)
Under validation process, available for sale in March