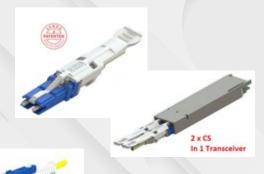

#### SN Patch Cords (3.1mm pitch) - Available Now

Optimized for 400G Next Generation Hyperscale data centers

Proven 1.25mm ferrule technology

Up to 160 Duplex ports in a 1U footprint (vs. 72 with LC connector)

Designed for OSPF/QSPF-DD breakout application (4 Duplex connectors (8 fibers) in

a OSPF-OSPF-DD)