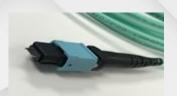

#### MTP Pro Fiber Patch Cords - Available Now

Allows for real-time polarity and pin changes in the field Convenient feature when end user doesn't know polarity of the backbone cabling

 $Optimized \ for \ 400G \ Next \ Generation \ Hyperscale \ data \ centers$ 

LC style ferrule increase reliability

40% size reduction compared to LC Duplex connector; Doubles the density in patch panel compared to LC

Push/Pull tab for superior manageability in high density applications