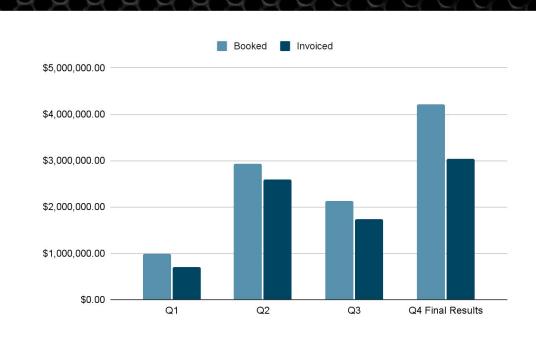

# Quick Sales Figures Breakdown:

- From Q1 to Q2 of 2021, revenue increased from \$711k to \$2.6MM
- Bookings from Q3 to Q4 increased by 97%!
  - 29% growth was forecasted
- Billings from Q3 to Q4 increased by 75%!
  - o 30% growth was forecasted
- Year end totals:
  - Sales: \$10.257.898
  - o Revenue: \$8,075,716
- Q1 2022 Starting a backlog of ~\$2M
- Q1 2022 Forecasted bookings: ~\$1.3M