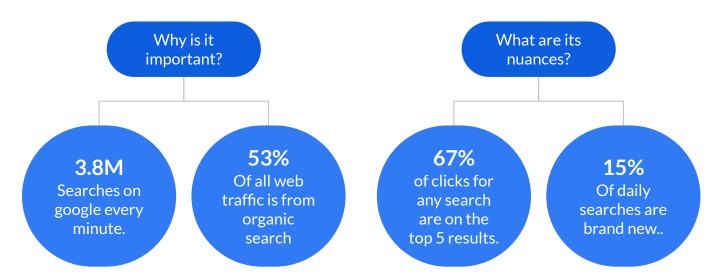

# Why Organic Search?

- Refresher: Organic search is website traffic originating from a search engine (Google, Bing, Yahoo).
- In marketing terminology, it's the most powerful "pull" tactic.

# **How Organic Search?**

- "How" is a little lot more complicated than "why".
- Google considers over 200 factors to determine keyword rankings.
  - Some are uncontrollable.
- We can't rank for everything.
  - Large searches like "server racks for sale" dominated by big brands and companies only selling racks.
- What do we do here? Give up?
  - Absolutely not. Every search represents different opportunity.
- For example, we've grown our blog keyword rankings by 175% in the past 6 months (+161).
  - Through proactive planning.