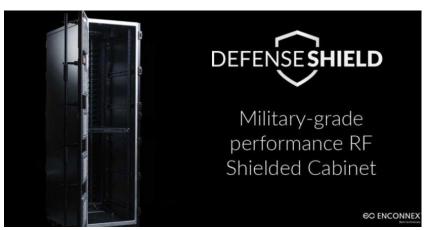

### DefenseShield 5G (Update)

- Covers up to 40 GHz (Ka band)
- Replaces standard design (covers up to 10 GHz)
- Available for sale now (Marking launch in Q1 2022)