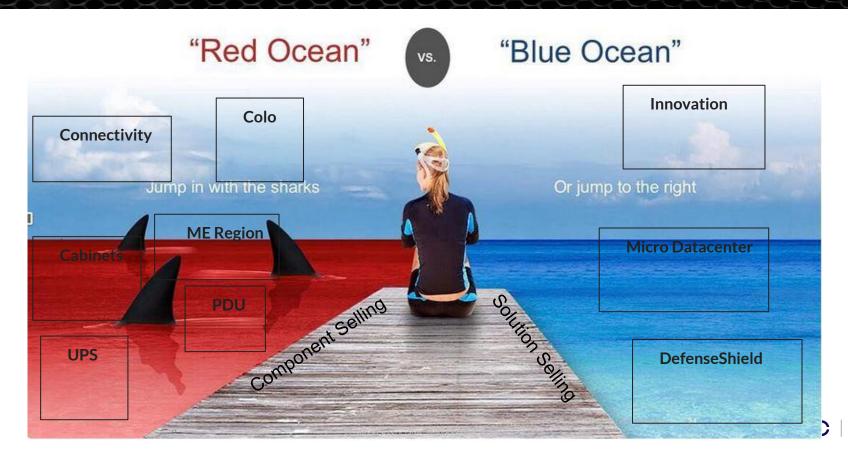

reakdown:

- From Q1 to Q2 of 2021, revenue increased from \$711k to \$2.6MM
- Bookings from Q3 to Q4 increased by 97%!
  - 29% growth was forecasted
- Billings from Q3 to Q4 increased by 75%!
  - o 30% growth was forecasted
- Year end totals:
  - Sales: \$10.257.898
  - o Revenue: \$8,075,716
- Q1 2022 Starting a backlog of ~\$2M
- Q1 2022 Forecasted bookings: ~\$1.3M

# 2021 Results And A Peak in 2022





# Notable Q4 Wins!

### It's not all about cabinets!

Dave

- PayPal Power Cords -\$400k!
- Oracle Defense
   Shield Cabinets
- Sauce Labs 2
   Defense Shield
   Cabinets

Frank

 PDUs to Ensono to displace Server Tech! Jerod

- 4 Custom Defense
   Shield Cabinets
- 54 Racks to DC Blox
- 50 Racks and Cold
   Aisle Containment MCFI



# **Hot Products**









# **Selling Strategy**









# **Our Objectives**

- Build our brand.
- Get found online.
- Drive leads. Help drive sales.
- Improve our thought leadership positioning.
- Launch new products.
- Go all in on Partners.
- Improve our tools and drive automation.



# Marketing team on fire!

# This year:

527 projects

1,570 social media posts

98 email campaigns

54 blog posts

26 new videos

19 new landing pages

6 Adwords campaigns

1 display campaign

348 datasheets

BizDev (Isaac): Avg. per week - 300 calls; 1,000 emails





# **ECX Cabinets Campaign**



Racks and Cabinets

High-quality, high-performance cabinets from the data center experts.





# **EXECUTION**Born to Innovate

# PDUs Campaign









# Containment Campaign



**Containment Catalog** | 2021





# **EX** ENCONNEX

Bundle our new aisle co