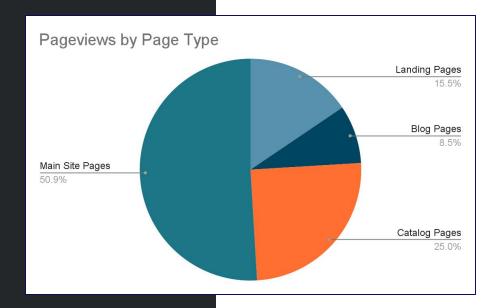

# Plan. Develop. Execute. Repeat.

- 2021 was a year of development:
  - Brand development
  - Product development
  - Website development
  - Content development
- That brought us (in 2021):
  - Over 67,000 visits to the website
  - Nearly 280 leads from the website
- These visits and leads came from all kinds of different pages and sources.
- In 2022, we move into optimization. Specifically, search engine optimization.