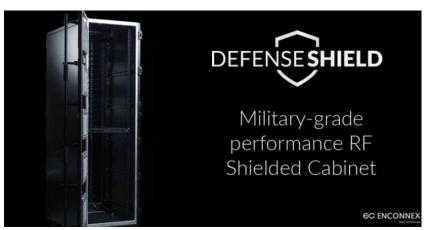

### DevShield 5G (no change form March)

- Covers up to 40 GHz (Ka band)
- Available for sale now