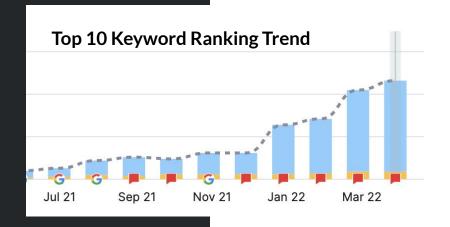

#### Q1 2022 Results

- We may be small, but we're mighty.
- Some Q1 2022 highlights:
- Vs. Q1 2021:
  - Website visits grew by 44%.
  - Leads grew by 67%.
  - Visits from search engines grew by 53%.
  - Leads from search engines grew by 50%.
- Vs. Q4 2021:
  - Leads from paid search grew by 60%.
  - Top 10 keyword rankings grew by 238%