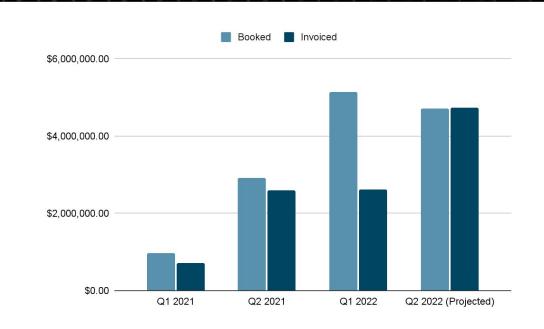

# Quick Sales Figures Breakdown:

- Bookings increased 428% QoQ in 2021 to 2022
- Invoicing increased 268% QoQ in 2021 to 2022
- Current Q2 Projections:
  - Most Likely: \$1.49mm
  - o Upside: \$3.32mm
  - o Revenue: \$4.7mm