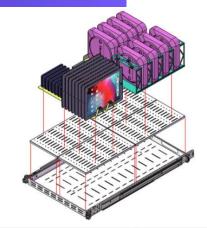

#### EdgeRack 5M (UPDATE)

- Self-contained cooling unit, 5kW, variable capacity, 31U usable IT space.
- **Easy installation**, with rollers, bottom rack-mounted.
- <u>Built-in water processing device</u>, environmental control inside cabinet.
- Scalability application.
- Cabinet updating design done (800mm), Compliance test, estimated launch Q1 2023.

#### EdgeRack Industrial 8M (UPDATE)

- 900mm x 1300mm x 2100mm , NEMA 12 / IP55.
- Self-contained cooling unit, 8kW, variable capacity, 42U usable IT space.
- <u>Built-in water processing device</u>, environmental control inside cabinet, **easy installation and maintenance**.
- Scalability application.
- Compliance test &IP test passed, estimated launch Q1 2023.