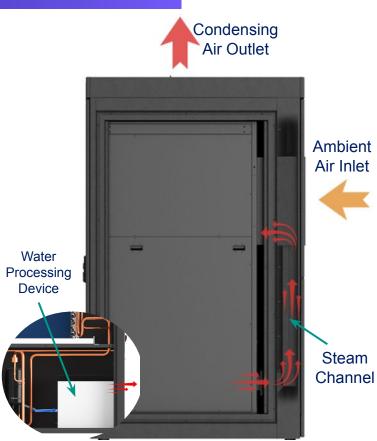

#### EdgeRack 5M (UPDATE)

- Self-contained cooling unit, 5kW, variable capacity, 31U usable IT space.
- **Easy installation**, with rollers, bottom rack-mounted.
- <u>Built-in water processing device</u>, environmental control inside cabinet.
- Scalability application.
- Cabinet updating design done (800mm), Compliance test, estimated launch Q1 2023.

#### EdgeRack Industrial 8M (UPDATE)

- 900mm x 1300mm x 2100mm , NEMA 12 / IP55.
- Self-contained cooling unit, 8kW, variable capacity, 42U usable IT space.
- <u>Built-in water processing device</u>, environmental control inside cabinet, **easy installation and maintenance**.
- Scalability application.
- Compliance test &IP test passed, estimated launch Q1 2023.