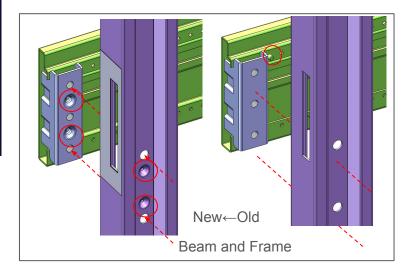

#### Infinirack (Generally Available in March)

- Dossier target date is Dec.1st
- Pilot build from Dec.3rd to Jan.7th
- UL test from Jan.7th to Jan14th
- Design Updated for Easy Installation

| Series               | ECX | DC | IR |
|----------------------|-----|----|----|
| Screws Qty*          | 80  | 84 | 56 |
| Metal Parts variety* | 11  | 11 | 8  |

\*Based on structural parts