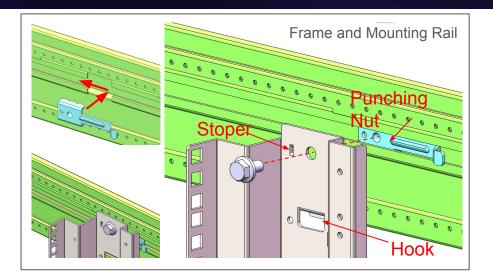

#### Infinirack (Generally Available in March)

- Dossier target date is Dec.1st
- Pilot build from Dec.3rd to Jan.7th
- UL test from Jan.7th to Jan14th
- Design Updated for Easy Installation

| Series               | ECX | DC | IR |
|----------------------|-----|----|----|
| Screws Qty*          | 80  | 84 | 56 |
| Metal Parts variety* | 11  | 11 | 8  |